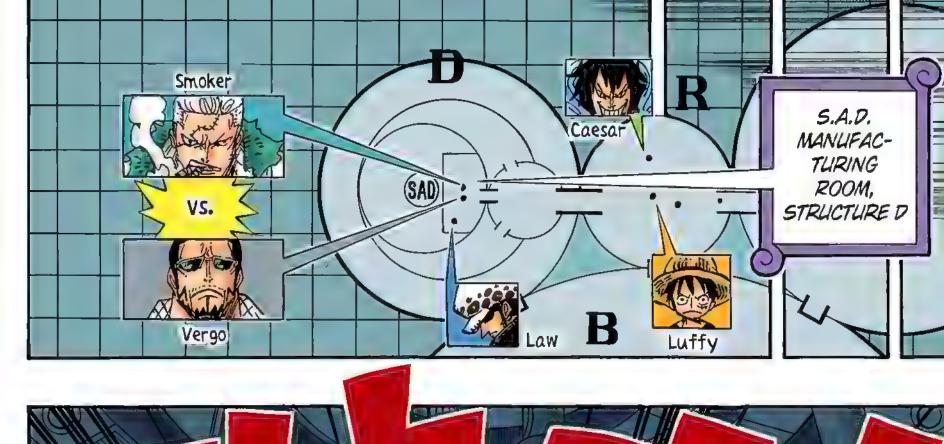

--P.S. I Love Law

A: Zzzap? Don't make fun of lasers!! That's right. When the three needles point out from Fish-Man Island, Luffy wants to go to the middle destination, the shakiest needle. That was Raijin Island, where lightning falls. It's also the place Urouge was headed at the end of Volume 60. Smoker ha

headed at the end of Volume 60. Smoker had Luffy's mindset perfectly identified, But the Sunny got caught in the Whiteström and wound up closer to Punk Hazard, which didn't correspond to any of the needles. I wonder what kind of adventures we'd have had if the ship went to Raijin Island?